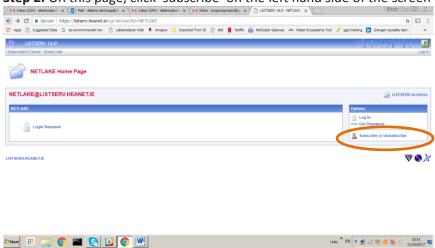

## **Subscribing to the NETLAKE listserv**

**Step 1.** To subscribe to the NETLAKE listserv, first go to the following link:

https://listserv.heanet.ie/cgi-bin/wa?A0=NETLAKE

Step 2. On this page, click 'subscribe' on the left hand side of the screen